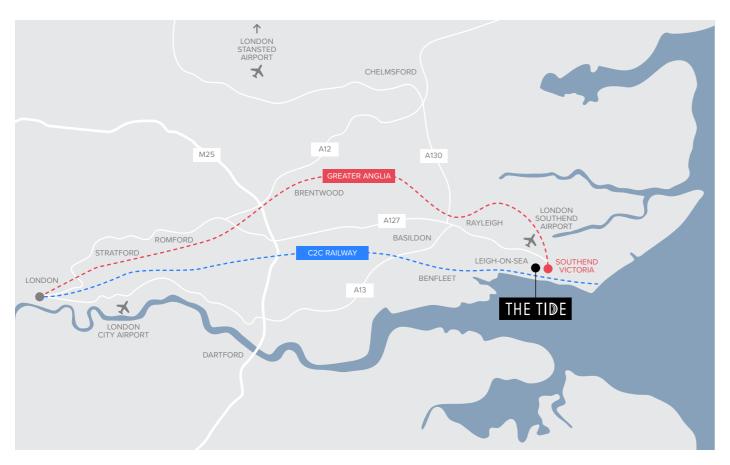

A short 10-minute drive to London Southend Airport and within walking distance of Southend Central and Southend Victoria railway stations, The Tide is perfectly located, with London only a 56 minute train ride away.

#### BY TRAIN

Southend - Fenchurch Street 49 mins
Southend - Liverpool Street 58 mins
Southend - Canary Wharf 48 mins

#### BY CAR

Southend - London Southend Airport 5 mins
Southend - London City Airport 46 mins
Southend - London Stansted Airport 49 mins