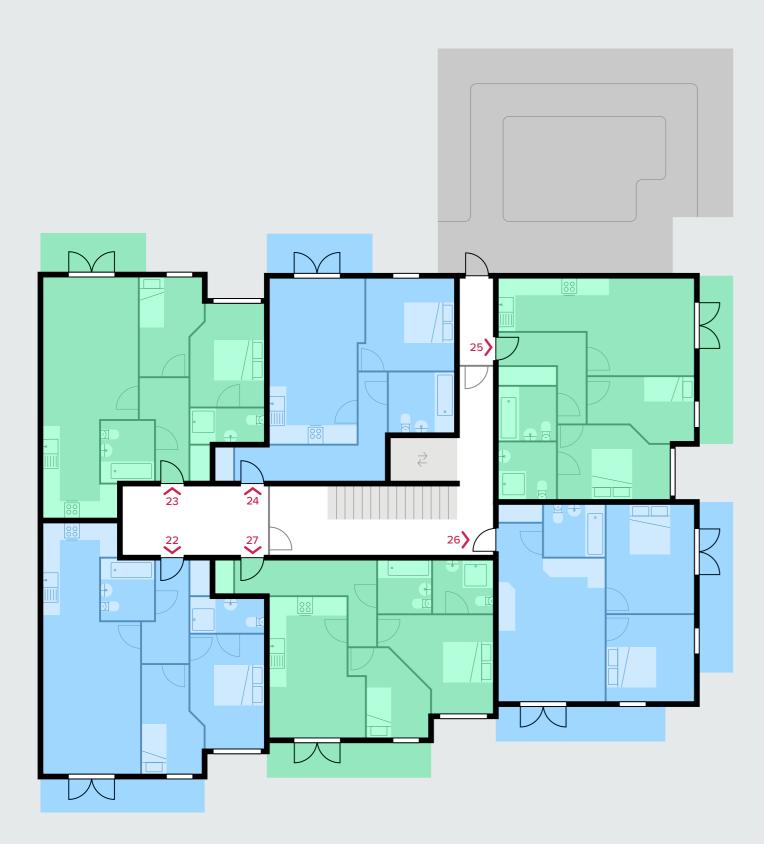

## Fourth Floor

| APARTMENT 22 | 61.7m <sup>2</sup> / 665ft <sup>2</sup> | APARTMENT 23 | 58.6m² / 631ft² |
|--------------|-----------------------------------------|--------------|-----------------|
| KITCHEN      | 12' x 6'7                               | KITCHEN      | 11'5 x 6'9      |
| LOUNGE       | 17'6 x 11'4                             | LOUNGE       | 18'6 x 11'3     |
| BEDROOM 1    | 14'6 x 8'11                             | BEDROOM 1    | 12'1 x 8'6      |
| ENSUITE      | 8'11 x 3'4                              | ENSUITE      | 8'6 x 3'4       |
| BEDROOM 2    | 13'7 x 7'5                              | BEDROOM 2    | 11'2 x 7'5      |
| BATHROOM     | 7'2 x 6'4                               | BATHROOM     | 7'2 x 6'2       |
| APARTMENT 24 | 47.5m² / 511ft²                         | APARTMENT 25 | 55m² / 592ft²   |
| KITCHEN      | 6'7 x 10'5                              | KITCHEN      | 11'1 × 6'2      |
| LOUNGE       | 13'7 x 11'6                             | LOUNGE       | 12'6 x 11'3     |
| BEDROOM 1    | 11 × 11'11                              | BEDROOM 1    | 13'54 x 8'10    |
| BATHROOM     | 7'7 × 6'11                              | ENSUITE      | 7'1 × 6'11      |
|              |                                         | BEDROOM 2    | 12'6 x 7'8      |
|              |                                         | BATHROOM     | 7'6 x 6'11      |
| APARTMENT 26 | 53.4m² / 574ft²                         | APARTMENT 27 | 55.2m² / 594ft² |
| KITCHEN      | 13'3 x 6'7                              | KITCHEN      | 8'4 × 6'7       |
| LOUNGE       | 13'3 x 10'10                            | LOUNGE       | 10'9 x 11'4     |
| BEDROOM 1    | 12'10 x 10'8                            | BEDROOM 1    | 13'7 x 11'8     |
| BEDROOM 2    | 11'2 x 10'8                             | ENSUITE      | 6'11 x 6'6      |
| BATHROOM     | 7'2 × 6'7                               | BEDROOM 2    | 10'6 x 10'6     |
|              |                                         | BATHROOM     | 6'8 x 6'5       |
|              |                                         |              |                 |