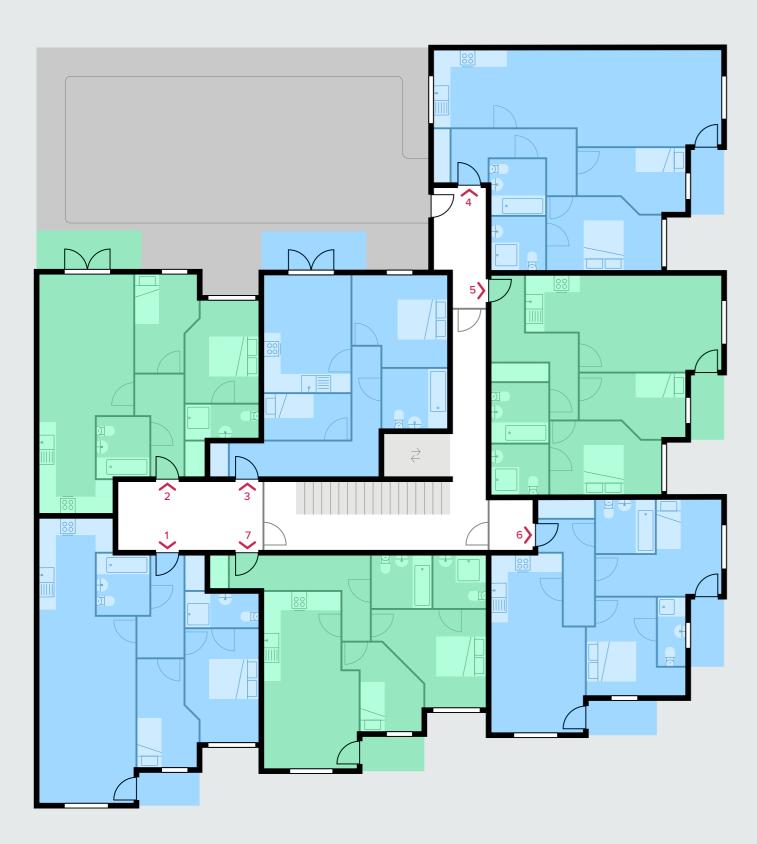

## First Floor

| 68m² / 732ft²                            | APARTMENT 2                                                                                                                                                                                                                   | 60m² / 646ft²                                                                                                                                                                                                                                                                                                                                                                                                                                                      |
|------------------------------------------|-------------------------------------------------------------------------------------------------------------------------------------------------------------------------------------------------------------------------------|--------------------------------------------------------------------------------------------------------------------------------------------------------------------------------------------------------------------------------------------------------------------------------------------------------------------------------------------------------------------------------------------------------------------------------------------------------------------|
| 23 x 11'4                                | LOUNGE                                                                                                                                                                                                                        | 17'2 x 11'5                                                                                                                                                                                                                                                                                                                                                                                                                                                        |
| 12'2 x 6'6 - 8'6                         | KITCHEN                                                                                                                                                                                                                       | 12'1 x 6'9 - 8'6                                                                                                                                                                                                                                                                                                                                                                                                                                                   |
| 14'5 × 9'1                               | BEDROOM 1                                                                                                                                                                                                                     | 12'6 x 8'9                                                                                                                                                                                                                                                                                                                                                                                                                                                         |
| 8'8 x 3'3                                | ENSUITE                                                                                                                                                                                                                       | 8'9 x 4'2                                                                                                                                                                                                                                                                                                                                                                                                                                                          |
| 13'5 x 7'9                               | BEDROOM 2                                                                                                                                                                                                                     | 11'9 x 6' - 7'9                                                                                                                                                                                                                                                                                                                                                                                                                                                    |
| 7'2 x 6'3                                | BATHROOM                                                                                                                                                                                                                      | 7'1 X 6'4                                                                                                                                                                                                                                                                                                                                                                                                                                                          |
| 48m² / 517ft²                            | APARTMENT 4                                                                                                                                                                                                                   | 71m² / 764ft²                                                                                                                                                                                                                                                                                                                                                                                                                                                      |
| 14'5 x 10'6                              | KITCHEN / LOUNGE                                                                                                                                                                                                              | 35'5 x 9'1 - 11'4                                                                                                                                                                                                                                                                                                                                                                                                                                                  |
| 11'3 x 8'5 - 11'6                        | BEDROOM 1                                                                                                                                                                                                                     | 14'4 × 8'9                                                                                                                                                                                                                                                                                                                                                                                                                                                         |
| 10'5 x 5'8                               | ENSUITE                                                                                                                                                                                                                       | 6'5 x 6'3                                                                                                                                                                                                                                                                                                                                                                                                                                                          |
| 7'1 × 6'8                                | BEDROOM 2                                                                                                                                                                                                                     | 13'2 x 6' - 8'                                                                                                                                                                                                                                                                                                                                                                                                                                                     |
|                                          | BATHROOM                                                                                                                                                                                                                      | 6'7 x 6'4                                                                                                                                                                                                                                                                                                                                                                                                                                                          |
| 61m² / 657ft²                            | APARTMENT 6                                                                                                                                                                                                                   | 58m² / 624ft²                                                                                                                                                                                                                                                                                                                                                                                                                                                      |
| 6'7 x 6'8                                | KITCHEN / LOUNGE                                                                                                                                                                                                              | 21'8 x 8'9 - 11'5                                                                                                                                                                                                                                                                                                                                                                                                                                                  |
| 17'3 x 11'4                              | BEDROOM 1                                                                                                                                                                                                                     | 12'2 x 8'8 - 12'4                                                                                                                                                                                                                                                                                                                                                                                                                                                  |
| 13'5 x 8'9                               | ENSUITE                                                                                                                                                                                                                       | 8'5 x 2'9                                                                                                                                                                                                                                                                                                                                                                                                                                                          |
| 6'9 x 6'1                                | BEDROOM 2 (L-shaped)                                                                                                                                                                                                          | 15'2 x 4'6 - 11'3                                                                                                                                                                                                                                                                                                                                                                                                                                                  |
| 12'9 x 5'10 - 7'9                        | BATHROOM                                                                                                                                                                                                                      | 7'1 × 6'4                                                                                                                                                                                                                                                                                                                                                                                                                                                          |
| 7'3 x 7'                                 |                                                                                                                                                                                                                               |                                                                                                                                                                                                                                                                                                                                                                                                                                                                    |
| 58m² / 624ft²                            |                                                                                                                                                                                                                               |                                                                                                                                                                                                                                                                                                                                                                                                                                                                    |
| 21'9 x 9'3 - 11'6                        |                                                                                                                                                                                                                               |                                                                                                                                                                                                                                                                                                                                                                                                                                                                    |
|                                          |                                                                                                                                                                                                                               |                                                                                                                                                                                                                                                                                                                                                                                                                                                                    |
| 13'4 x 11'10                             |                                                                                                                                                                                                                               |                                                                                                                                                                                                                                                                                                                                                                                                                                                                    |
| 13'4 x 11'10<br>5'10 x 6'4               |                                                                                                                                                                                                                               |                                                                                                                                                                                                                                                                                                                                                                                                                                                                    |
| 13'4 x 11'10<br>5'10 x 6'4<br>10'5 x 7'8 |                                                                                                                                                                                                                               |                                                                                                                                                                                                                                                                                                                                                                                                                                                                    |
|                                          | 23 × 11'4 12'2 × 6'6 - 8'6 14'5 × 9'1 8'8 × 3'3 13'5 × 7'9 7'2 × 6'3  48m² / 517ft²  14'5 × 10'6 11'3 × 8'5 - 11'6 10'5 × 5'8 7'1 × 6'8  61m² / 657ft²  6'7 × 6'8 17'3 × 11'4 13'5 × 8'9 6'9 × 6'1 12'9 × 5'10 - 7'9 7'3 × 7' | 23 x 11'4 LOUNGE 12'2 x 6'6 - 8'6 KITCHEN 14'5 x 9'1 BEDROOM 1 8'8 x 3'3 ENSUITE 13'5 x 7'9 BEDROOM 2 7'2 x 6'3 BATHROOM  48m² / 517ft² APARTMENT 4  14'5 x 10'6 KITCHEN / LOUNGE 11'3 x 8'5 - 11'6 BEDROOM 1 10'5 x 5'8 ENSUITE 7'1 x 6'8 BEDROOM 2 BATHROOM  61m² / 657ft² APARTMENT 6  6'7 x 6'8 KITCHEN / LOUNGE 17'3 x 11'4 BEDROOM 1 13'5 x 8'9 ENSUITE 6'9 x 6'1 BEDROOM 1 12'9 x 5'10 - 7'9 BEDROOM 2 (L-shaped) 12'9 x 5'10 - 7'9 7'3 x 7'  58m² / 624ft² |