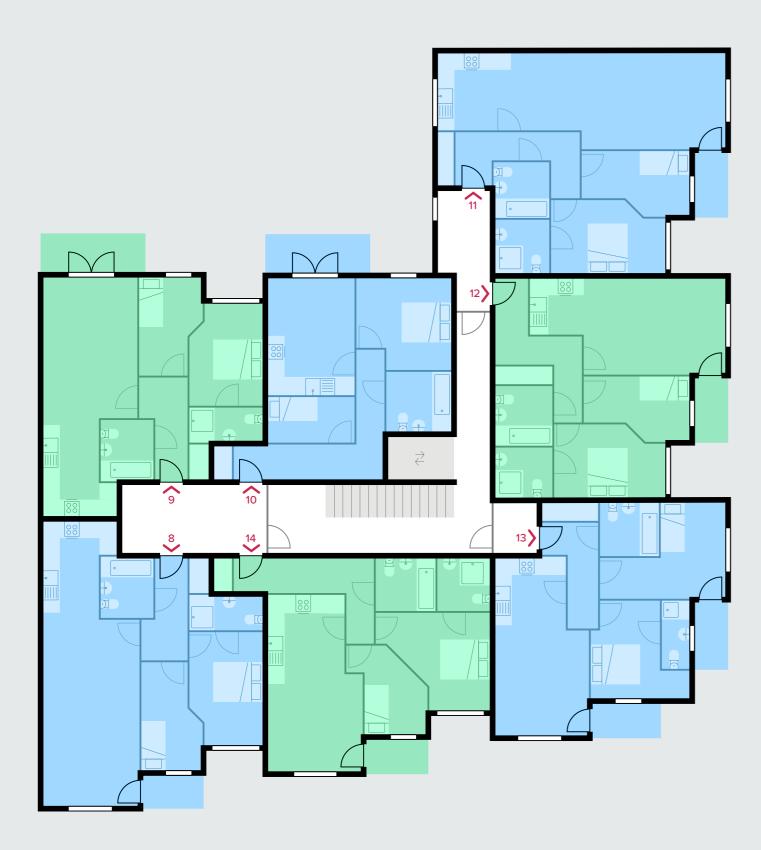

## Second Floor

| 68m² / 732ft²                     | APARTMENT 9                                                                                                                                                                                                                   | 60m² / 646ft²                                                                                                                                                                                                                                                                                                                                                                                                                                                                                        |
|-----------------------------------|-------------------------------------------------------------------------------------------------------------------------------------------------------------------------------------------------------------------------------|------------------------------------------------------------------------------------------------------------------------------------------------------------------------------------------------------------------------------------------------------------------------------------------------------------------------------------------------------------------------------------------------------------------------------------------------------------------------------------------------------|
| 23 × 11'4                         | LOUNGE                                                                                                                                                                                                                        | 17'2 x 11'5                                                                                                                                                                                                                                                                                                                                                                                                                                                                                          |
| 12'2 x 6'6 - 8'6                  | KITCHEN                                                                                                                                                                                                                       | 12'1 x 6'9 - 8'6                                                                                                                                                                                                                                                                                                                                                                                                                                                                                     |
| 14'5 x 9'1                        | BEDROOM 1                                                                                                                                                                                                                     | 12'6 x 8'9                                                                                                                                                                                                                                                                                                                                                                                                                                                                                           |
| 8'8 x 3'3                         | ENSUITE                                                                                                                                                                                                                       | 8'9 x 4'2                                                                                                                                                                                                                                                                                                                                                                                                                                                                                            |
| 13'5 x 7'9                        | BEDROOM 2                                                                                                                                                                                                                     | 11'9 x 6' - 7'9                                                                                                                                                                                                                                                                                                                                                                                                                                                                                      |
| 7'2 x 6'3                         | BATHROOM                                                                                                                                                                                                                      | 7'1 X 6'4                                                                                                                                                                                                                                                                                                                                                                                                                                                                                            |
| 48m² / 517ft²                     | APARTMENT 11                                                                                                                                                                                                                  | 71m² / 764ft²                                                                                                                                                                                                                                                                                                                                                                                                                                                                                        |
| 14'5 x 10'6                       | KITCHEN / LOUNGE                                                                                                                                                                                                              | 35'5 x 9'1 - 11'4                                                                                                                                                                                                                                                                                                                                                                                                                                                                                    |
| 11'3 x 8'5 - 11'6                 | BEDROOM 1                                                                                                                                                                                                                     | 14'4 x 8'9                                                                                                                                                                                                                                                                                                                                                                                                                                                                                           |
| 10'5 x 5'8                        | ENSUITE                                                                                                                                                                                                                       | 6'5 x 6'3                                                                                                                                                                                                                                                                                                                                                                                                                                                                                            |
| 7'1 x 6'8                         | BEDROOM 2                                                                                                                                                                                                                     | 13'2 x 6' - 8'                                                                                                                                                                                                                                                                                                                                                                                                                                                                                       |
|                                   | BATHROOM                                                                                                                                                                                                                      | 6'7 × 6'4                                                                                                                                                                                                                                                                                                                                                                                                                                                                                            |
| 61m² / 657ft²                     | APARTMENT 13                                                                                                                                                                                                                  | 58m² / 624ft²                                                                                                                                                                                                                                                                                                                                                                                                                                                                                        |
| 6'7 × 6'8                         | KITCHEN / LOUNGE                                                                                                                                                                                                              | 21'8 x 8'9 - 11'5                                                                                                                                                                                                                                                                                                                                                                                                                                                                                    |
| 17'3 x 11'4                       | BEDROOM 1                                                                                                                                                                                                                     | 12'2 x 8'8 - 12'4                                                                                                                                                                                                                                                                                                                                                                                                                                                                                    |
| 13'5 x 8'9                        | ENSUITE                                                                                                                                                                                                                       | 8'5 x 2'9                                                                                                                                                                                                                                                                                                                                                                                                                                                                                            |
| 6'9 x 6'1                         | BEDROOM 2 (L-shaped)                                                                                                                                                                                                          | 15'2 x 4'6 - 11'3                                                                                                                                                                                                                                                                                                                                                                                                                                                                                    |
| 12'9 x 5'10 - 7'9                 | BATHROOM                                                                                                                                                                                                                      | 7'1 x 6'4                                                                                                                                                                                                                                                                                                                                                                                                                                                                                            |
| 7'3 x 7'                          |                                                                                                                                                                                                                               |                                                                                                                                                                                                                                                                                                                                                                                                                                                                                                      |
| 58m² / 624ft²                     |                                                                                                                                                                                                                               |                                                                                                                                                                                                                                                                                                                                                                                                                                                                                                      |
|                                   |                                                                                                                                                                                                                               |                                                                                                                                                                                                                                                                                                                                                                                                                                                                                                      |
| 21'9 x 9'3 - 11'6                 |                                                                                                                                                                                                                               |                                                                                                                                                                                                                                                                                                                                                                                                                                                                                                      |
| 21'9 x 9'3 - 11'6<br>13'4 x 11'10 |                                                                                                                                                                                                                               |                                                                                                                                                                                                                                                                                                                                                                                                                                                                                                      |
|                                   |                                                                                                                                                                                                                               |                                                                                                                                                                                                                                                                                                                                                                                                                                                                                                      |
| 13'4 × 11'10                      |                                                                                                                                                                                                                               |                                                                                                                                                                                                                                                                                                                                                                                                                                                                                                      |
|                                   | 23 x 11'4 12'2 x 6'6 - 8'6 14'5 x 9'1 8'8 x 3'3 13'5 x 7'9 7'2 x 6'3  48m² / 517ft²  14'5 x 10'6 11'3 x 8'5 - 11'6 10'5 x 5'8 7'1 x 6'8  61m² / 657ft²  6'7 x 6'8 17'3 x 11'4 13'5 x 8'9 6'9 x 6'1 12'9 x 5'10 - 7'9 7'3 x 7' | 23 x 11'4 LOUNGE 12'2 x 6'6 - 8'6 KITCHEN 14'5 x 9'1 BEDROOM 1 8'8 x 3'3 ENSUITE 13'5 x 7'9 BEDROOM 2 7'2 x 6'3 BATHROOM  48m² / 517ft² APARTMENT 11  14'5 x 10'6 KITCHEN / LOUNGE 11'3 x 8'5 - 11'6 BEDROOM 1 10'5 x 5'8 ENSUITE 7'1 x 6'8 BEDROOM 2 BATHROOM  61m² / 657ft² APARTMENT 13  6'7 x 6'8 KITCHEN / LOUNGE BEDROOM 2 BATHROOM  61m² / 657ft² APARTMENT 13  6'7 x 6'8 KITCHEN / LOUNGE 17'3 x 11'4 BEDROOM 1 13'5 x 8'9 ENSUITE 6'9 x 6'1 BEDROOM 2 (L-shaped) 12'9 x 5'10 - 7'9 BATHROOM |