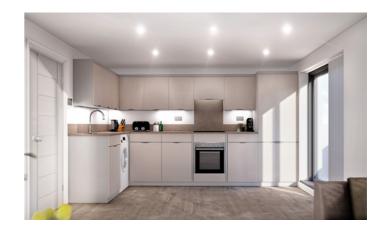

Fully-fitted contemporary kitchens with the latest appliances and space for entertaining.

#### KITCHENS

- Contemporary Symphony kitchens
- Blanco sink & taps
- High quality concrete style work tops
- Integrated architectural lighting
- Zanussi integrated oven and hob
- Free standing fridge freezer
- Free standing dishwasher
- Free standing washer dryer
- Integrated extractor