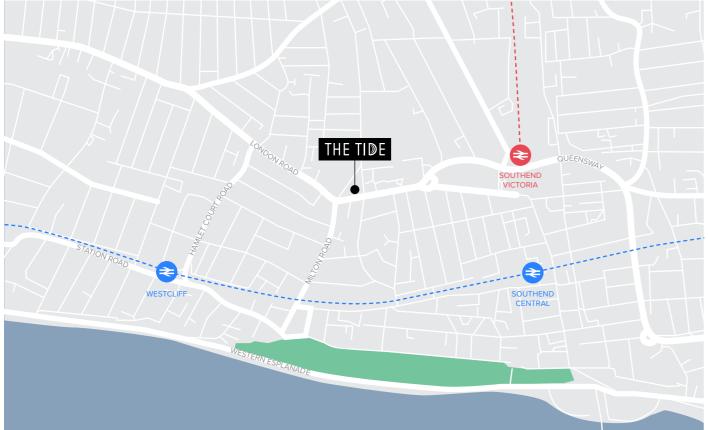

A short 10-minute drive to London Southend Airport and within walking distance of Southend Central and Southend Victoria railway stations, The Tide is perfectly located, with London only a 56 minute train ride away.

## Contemporary living with everything on your doorstep.

With lively bars and restaurants, high-street shopping, boutiques and galleries. You are also only a 10 minute walk from the world famous Southend Pier and promenade.

#### BY TRAIN

Southend - Fenchurch Street 49 mins
Southend - Liverpool Street 58 mins
Southend - Canary Wharf 48 mins

#### BY CAR

Southend - London Southend Airport 5 mins
Southend - London City Airport 46 mins
Southend - London Stansted Airport 49 mins