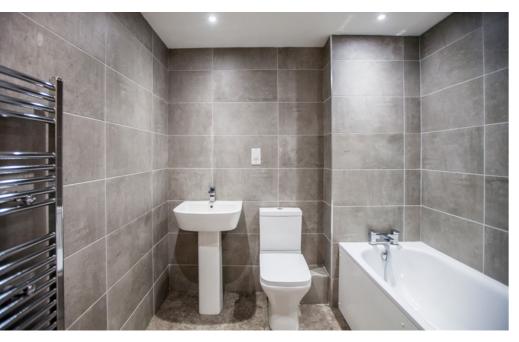

#### BATHROOM / EN SUITE / SHOWER

- Contemporary baths and showers
- Integrated chrome heated towel rails